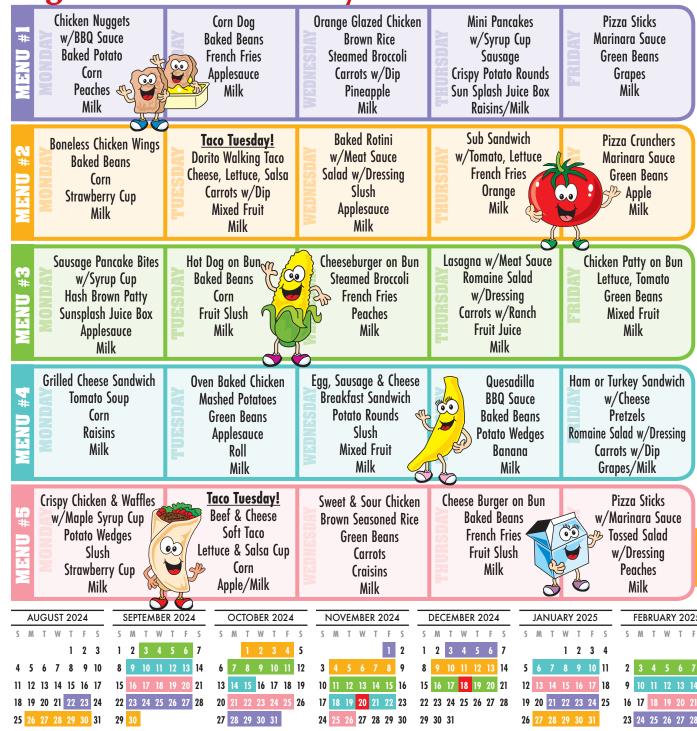

## Logan Elm – Elementary 2024-2025 Menu

**BREAKFAST MENU** Muffin or Cracker Assortment String Cheese Fruit/Juice/Milk Donut or Sweet Roll Fruit Juice Milk PB & Jelly Pocket Fruit Juice Milk Elementary (K-5) Lunch ......\$3.00 Junior High Lunch .....\$3.25 **Apple Frudel** or Pastry High School Lunch .....\$3.25 Fruit Reduced Lunch ..... FREE Juice Milk Buying Only or Extra Milk ......\$.75 Cereal Bar Adult Meals.....\$4.00 String Cheese Fruit Breakfast Price .....\$2.00 Juice Reduced Price ..... FREE Milk

Ginger Selin, Food Service Director 740 474-7501 ext. 1110

MAIN ENTREÉ OPTIONS Pizza and PB&Jelly Pocket offered daily. Menu is subject to change.

Follow the menu with its calendar day. Each week is represented by a color and represents a 5-week cycle menu.

| Milk            | The Red                                  | Apple/Milk                        | Milk                                            |                                   |                              | Milk                        |                                                    |                                   |                                   |
|-----------------|------------------------------------------|-----------------------------------|-------------------------------------------------|-----------------------------------|------------------------------|-----------------------------|----------------------------------------------------|-----------------------------------|-----------------------------------|
| MIIK            |                                          |                                   | MIIN                                            |                                   |                              | T                           | This institution is an equal opportunity provider. |                                   |                                   |
| 2024            | SEPTEMBER 2024                           | OCTOBER 2024                      | NOVEMBER 2024                                   | DECEMBER 2024                     | JANUARY 2025                 | FEBRUARY 2025               | MARCH 2025                                         | APRIL 2025                        | MAY 2025                          |
| TFS             | SM TW TF S                               | S M T W T F S                     | SMTWTFS                                         | SMTWTFS                           | S M T W T F S                | S M T W T F S               | S M T W T F S                                      | SMTWTFS                           | S M T W T F S                     |
| 123             | 1 2 3 4 5 6 7                            | 1 2 3 4 5                         | 1 2                                             | 1 2 3 4 5 6 7                     | 1 2 3 4                      | 1                           | <b>2 3 4 5 6 7</b> <sup>1</sup> <sub>8</sub>       | 1 2 3 4 5                         | 1 2 3                             |
| 8 9 10          | 8 9 10 11 12 13 <b>14</b>                | 6 7 8 9 10 11 12                  | 3 4 5 6 7 8 9                                   | 8 9 10 11 12 13 <b>1</b> 4        | 5 6 7 8 9 10 <mark>11</mark> | 2 3 4 5 6 7 8               | 9 10 11 12 13 14 15                                | 6 7 8 9 10 11 12                  | 4 5 6 7 8 9 10                    |
| 15 16 17        | 15 16 17 18 19 20 <b>21</b>              | 13 <mark>14 15</mark> 16 17 18 19 | 10 11 12 13 14 15 16                            | 15 16 17 <mark>18</mark> 19 20 21 | 12 13 14 15 16 17 18         | 9 10 11 12 13 14 15         | 16 17 18 19 20 21 22                               | 13 14 15 <mark>16</mark> 17 18 19 | 11 12 13 14 15 16 17              |
| 22 23 <b>24</b> | <b>22</b> 23 24 25 26 27 <mark>28</mark> | 20 21 22 23 24 25 26              | 17 18 19 <mark>20</mark> 21 22 <mark>2</mark> 3 | 22 23 24 25 26 27 28              | <b>19 20 21 22 23 24 25</b>  | 16 17 18 19 20 21 <b>22</b> | 23 24 25 26 27 28 29                               | 20 21 22 23 24 25 26              | 18 19 20 21 22 23 <mark>24</mark> |
| 29 30 31        | 29 30                                    | <b>27</b> 28 29 30 31             | 24 25 26 27 28 29 30                            | 29 30 31                          | 26 27 28 29 30 31            | 23 24 25 26 27 28           | 30 31                                              | 27 28 29 30                       | 25 26 27 28 29 30 31              |